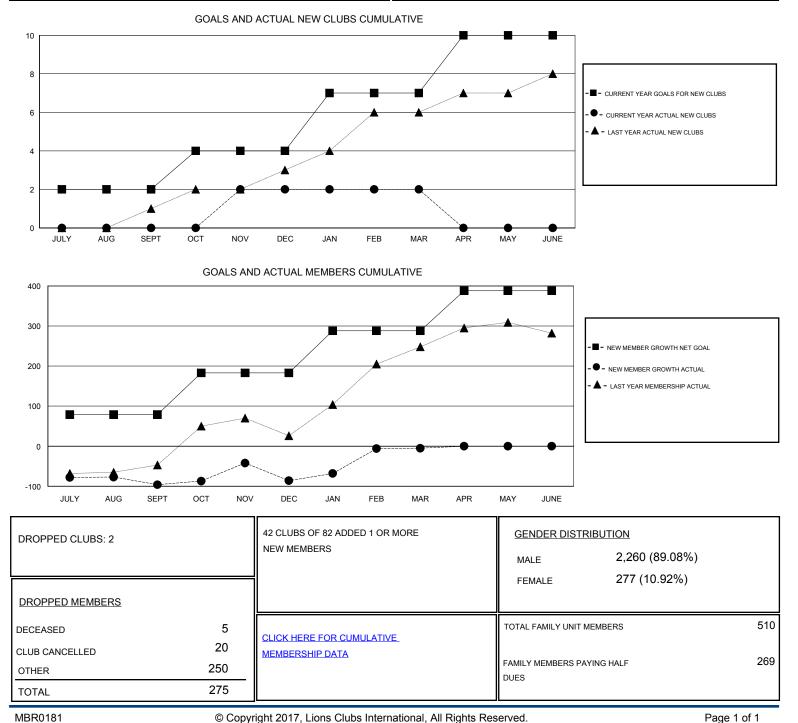

## Mahesh Pasqual GMT.

| GMT: Mahesh Pasqual   |               | L         | LOCATION INDIA |                       |                                                                | GMT CA                                                       |                                                    |
|-----------------------|---------------|-----------|----------------|-----------------------|----------------------------------------------------------------|--------------------------------------------------------------|----------------------------------------------------|
| Clubs                 |               |           |                | Members               |                                                                |                                                              |                                                    |
| RESULTS FOR 2016-2017 |               |           |                | RESULTS FOR 2016-2017 |                                                                |                                                              |                                                    |
| QUARTER               | NEW CLUB GOAL | NEW CLUBS | DROPPED CLUBS  | QUARTER               | NEW MEMBER GROWTH<br>NET GOAL (not reinstated<br>or transfers) | NEW MEMBER<br>GROWTH ACTUAL (not<br>reinstated or transfers) | DROPPED<br>MEMBERS ACTUAL<br>(including transfers) |
| JULY/AUG/SEPT         | 2             | 0         | 0              | JULY/AUG/SEPT         | 79                                                             | 53                                                           | 149                                                |
| OCT/NOV/DEC           | 2             | 2         | 2              | OCT/NOV/DEC           | 104                                                            | 102                                                          | 92                                                 |
| JAN/FEB/MAR           | 3             | 0         | 0              | JAN/FEB/MAR           | 105                                                            | 115                                                          | 34                                                 |
| APR/MAY/JUNE          | 3             | 0         | 0              | APR/MAY/JUNE          | 100                                                            | 0                                                            | 0                                                  |